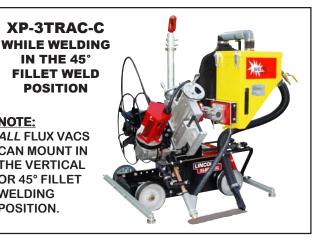

## THE AIR-POWERED XP-3TRAC-C IS LIGHT-WEIGHT AND COMPACT WHERE SIZE AND WEIGHT ARE **IMPORTANT FACTORS.**

- XP-3TRAC-C Input Air: Clean and dry air @ 70-100psi @ 8 cfm.
- XP-3TRAC-C Capacity: Approx. 18 lbs (8.2 kg)
- XP-3TRAC-C Dimensions: 20-1/32" (50.9 cm) H X 25-5/32" (63.9 cm) W X 8-1/2" (21.6 cm) D
- XP-3TRAC-C Weight: 15 lbs (6.8 kg)

POSITION NOTE: **ALL FLUX VACS CAN MOUNT IN** THE VERTICAL **OR 45° FILLET** WELDING POSITION.

IN THE 45° FILLET WELD

ENGINEERING CO., INC. 34 Fruit St. Shrewsbury, MA 01545 (U.S.A.) Telephone: (508) 842-2224 Fax: (508) 842- 3893 Web Site: weldengineering.com Email: sales@weldengineering.com