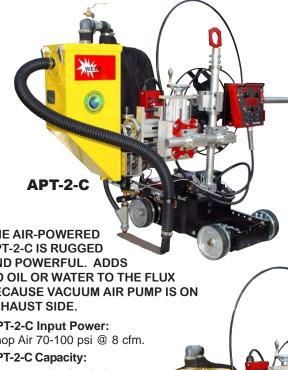

THE AIR-POWERED **APT-2-C IS RUGGED** AND POWERFUL. ADDS NO OIL OR WATER TO THE FLUX **BECAUSE VACUUM AIR PUMP IS ON** EXHAUST SIDE.

- APT-2-C Input Power: Shop Air 70-100 psi @ 8 cfm.
- APT-2-C Capacity: Approx. 18 lbs (8.2 kg)
- APT-2-C Dimensions: 32" (81.3 cm) H X 19-1/2" (49.6 cm) W X 12-15/16" (32.9 cm) D

• APT-2-C Weight: 15 lbs (6.8 kg)

**XP-3TRAC-C** 

THE ALT-2-C COMES WITH A POWERFUL 1.9 HP ELECTRIC VACUUM AND A SELF-CLEANING DUST AND FINES FILTER.

- ALT-2-C Input Power: 115V or 220V / 1ph / 60-50HZ
- ALT-2-C Capacity: Approx. 18 lbs (8.2 kg)
- ALT-2-C Dimensions: Hopper/Separator: 24-3/32" (61.2 cm) H X 11-11/16" (29.7 cm) W X 14-3/4" (37.5 cm) D Vacuum Power Source: 12-1/16" (30.7 cm) H X 8-3/4" (22.3 cm) W X 13-1/16" (33.2 cm) D
- ALT-2-C Weight: Hopper/Separator: 16 lbs (7.3 kg) Vacuum Power Source: 13 lbs (5.9 kg)