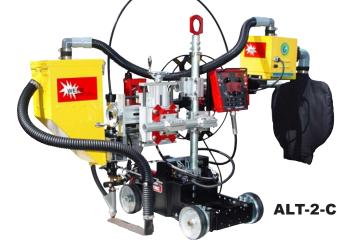

• APT-2-C Weight: 15 lbs (6.8 kg)

**XP-3TRAC-C** 

THE ALT-2-C COMES WITH A POWERFUL 1.9 HP ELECTRIC VACUUM AND A SELF-CLEANING DUST AND FINES FILTER.

- ALT-2-C Input Power: 115V or 220V / 1ph / 60-50HZ
- ALT-2-C Capacity: Approx. 18 lbs (8.2 kg)
- ALT-2-C Dimensions: Hopper/Separator: 24-3/32" (61.2 cm) H X 11-11/16" (29.7 cm) W X 14-3/4" (37.5 cm) D Vacuum Power Source: 12-1/16" (30.7 cm) H X 8-3/4" (22.3 cm) W X 13-1/16" (33.2 cm) D
- ALT-2-C Weight: Hopper/Separator: 16 lbs (7.3 kg) Vacuum Power Source: 13 lbs (5.9 kg)