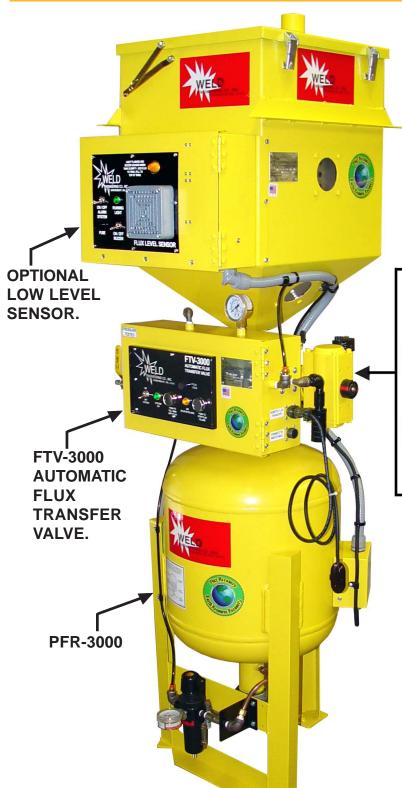

## FTV-3000

(AUTOMATIC TRANSFER VALVE FOR PFR-3000, HPFR-3000 EXISTING AND NEW)

Automatically Transfers Flux from the upper hopper to the Lower Pressure Tank with a push of a button on the control or Remote Pendant.

Easy to Install in the Field on Existing or factory installed on New PFR-3000 and HPFR-3000.

## **NEW PRODUCT**

REAR VIEW OF FTV-3000 AUTOMATIC FLUX TRANSFER VALVE ADDED TO A PFR-3000.

Please call us for more information or technical assistance.

WELD ENGINEERING CO., INC.

34 Fruit St. Shrewsbury, MA 01545 (U.S.A.) Telephone: (508) 842-2224 Fax: (508) 842- 3893