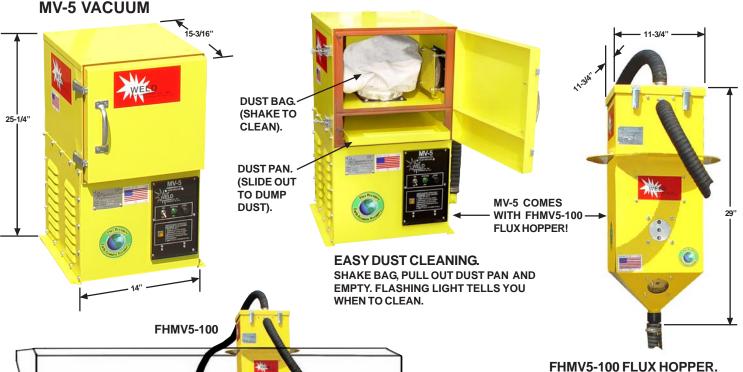

TO SEE ALL OUR PRODUCTS, VISIT US AT OUR WEB SITE: WELDENGINEERING.COM

MV-5

(SUPER QUIET 3/4 HP FLUX VACUUM SYSTEM IDEAL FOR GIRTH WELDERS)

1-1/2"

**HEAVY** 

**DUTY** 

FLUX

HOSE\*

## **SPECIFICATIONS:**

- Input Voltage: 115V / 1 Ph / 60 Hz / 6.7 To 8 Amps
- Dimensions: See approximate dimensions above.
- Weight: MV-5 vacuum: 93 lbs (42.18 kg)
  FHMV5-100 Hopper: 38 lbs (17.24 kg)
- Comes With FHMV5-100 FLUX HOPPER.
  - \*Optional Accessories. Hoses, flux hose mounting bracket, and nozzle sold separately. Call factory for full optional accessories list.