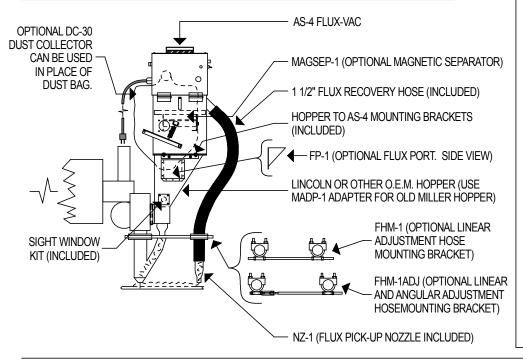

### FIG. 13:

GINEERING CO., INC.

EXCELLENCE SINCE 1979

AS-4 FLUX-VAC MOUNTED TO LINCOLN OR OTHER O.E.M. AUTOMATIC WELDING EQUIPMENT.

#### RECOMMENDED SYSTEM ORDER LIST:

1) AS-4 FLUX-VAC

INCLUDED WITH AS-4 AT NO EXTRA COST:
A) 1 1/2" FLUX RECOVERY HOSE (5FT, LONG).

- B) HOPPER TO AS-4 MOUNTING BRACKETS.
- C) NZ-1 (FLUX PICK-UP NOZZLE).
- D) 2 HOPPER SIGHT WINDOWS.
- 2) OPTIONAL HOSE MOUNTING BRACKETS: FHM-1 (LINEAR ADJUSTMENT ONLY) FHM-1ADJ (LINEAR AND ANGULAR ADJUSTMENT).
- 3) OPTIONAL FP-1 (FLUX PORT ENABLES LOADING OF FLUX WITHOUT INTERRUPTING WELDING).
- 4) OPTIONAL MADP-1 (ADAPTER PLATE USED ONLY IF MOUNTING ON OLD MILLER HOPPER).
- 5) OPTIONAL MAGSEP-1 (MAGNETIC SEPARATOR).
- 6) OPTIONAL FLUX PICK-UP NOZZLES: NZ-1 CRN (CORNER NOZZLE) NZ-1 BUTT (BUTT NOZZLE)
- 7) OPTIONAL DC-30 (DUST COLLECTOR USED IN PLACE OF DUST BAG FOR GREATER CAPACITY AND LESS MAINTENANCE).