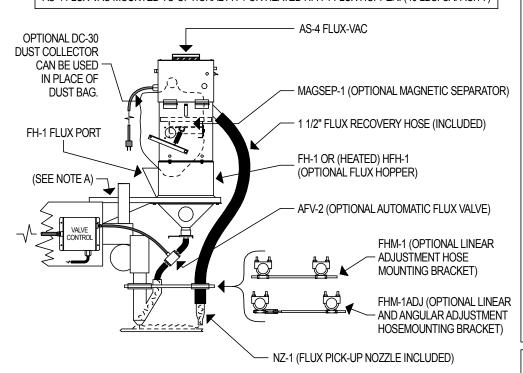

## FIG. 14:

AS-4 FLUX-VAC MOUNTED TO OPTIONAL FH-1 OR HEATED HFH-1 FLUX HOPPER. (40 LBS. CAPACITY)

### **NOTE A: MOUNTING FRAME**

CUSTOMER PROVIDES MOUNTING FRAME FROM FLUX HOPPER TO WELDING HEAD.

### RECOMMENDED SYSTEM ORDER LIST:

1) AS-4 FLUX-VAC

INCLUDED WITH AS-4 AT NO EXTRA COST: A) 1 1/2" FLUX RECOVERY HOSE (5FT. LONG).

B) HOPPER TO AS-4 MOUNTING BRACKETS. C) NZ-1 (FLUX PICK-UP NOZZLE).

D) 2 HOPPER SIGHT WINDOWS.

- 2) OPTIONAL HOSE MOUNTING BRACKETS: FHM-1 (LINEAR ADJUSTMENT ONLY) FHM-1ADJ (LINEAR AND ANGULAR ADJUSTMENT).
- 3) OPTIONAL FH-1 OR (HEATED) HFH-1 (FLUX HOPPER).
- 4) OPTIONAL AFV-2 (AUTOMATIC FLUX VALVE AND CONTROL).
- 5) OPTIONAL MAGSEP-1 (MAGNETIC SEPARATOR).
- 6) OPTIONAL FLUX PICK-UP NOZZLES: NZ-1 CRN (CORNER NOZZLE) NZ-1 BUTT (BUTT NOZZLE)
- 7) OPTIONAL DC-30 (DUST COLLECTOR USED IN PLACE OF DUST BAG FOR GREATER CAPACITY AND LESS MAINTENANCE).