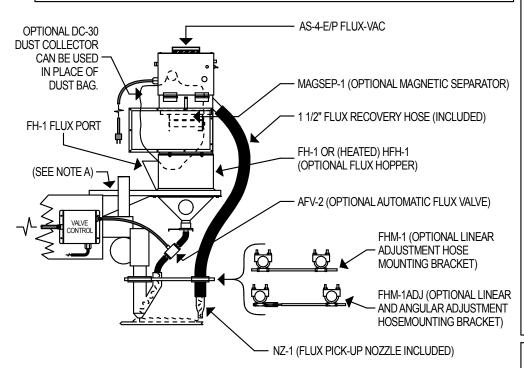

### FIG. 16:

AS-4-E/P FLUX-VAC MOUNTED TO OPTIONAL FH-1 OR HEATED HFH-1 FLUX HOPPER. (40 LBS. CAPACITY)

#### **NOTE A: MOUNTING FRAME**

CUSTOMER PROVIDES MOUNTING FRAME FROM FLUX HOPPER TO WELDING HEAD.

#### RECOMMENDED SYSTEM ORDER LIST:

- 1) AS-4-E/P FLUX-VAC
  - INCLUDED WITH AS-4-E/P AT NO EXTRA COST: A) 1 1/2" FLUX RECOVERY HOSE (5FT. LONG).
- B) HOPPER TO AS-4 MOUNTING BRACKETS.
- C) NZ-1 (FLUX PICK-UP NOZZLE).
- D) 2 HOPPER SIGHT WINDOWS.
- 2) OPTIONAL HOSE MOUNTING BRACKETS: FHM-1 (LINEAR ADJUSTMENT ONLY) FHM-1ADJ (LINEAR AND ANGULAR ADJUSTMENT).
- 3) OPTIONAL FH-1 OR (HEATED) HFH-1 (FLUX HOPPER).
- 4) OPTIONAL AFV-2 (AUTOMATIC FLUX VALVE AND CONTROL).
- 5) OPTIONAL MAGSEP-1 (MAGNETIC SEPARATOR).
- 6) OPTIONAL FLUX PICK-UP NOZZLES: NZ-1 CRN (CORNER NOZZLE) NZ-1 BUTT (BUTT NOZZLE)
- 7) OPTIONAL DC-30 (DUST COLLECTOR USED IN PLACE OF DUST BAG FOR GREATER CAPACITY AND LESS MAINTENANCE).