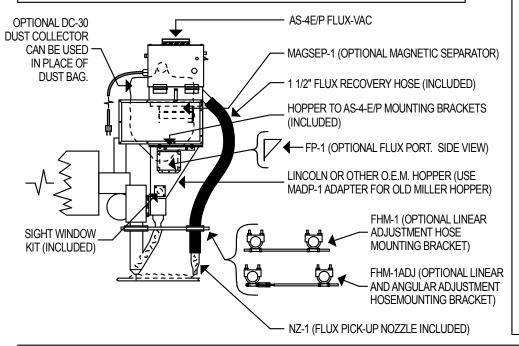

## FIG. 15:

AS-4-E/P FLUX-VAC MOUNTED TO LINCOLN OR OTHER O.E.M. AUTOMATIC WELDING EQUIPMENT. (AS-1-E/P AUTOMATICALLY TRANSFERS FLUX TO LOWER HOPPER W/OUT OPERATOR INPUT)

#### RECOMMENDED SYSTEM ORDER LIST:

- 1) AS-4-E/P FLUX-VAC
  - INCLUDED WITH AS-4-E/P AT NO EXTRA COST: A) 1 1/2" FLUX RECOVERY HOSE (5FT, LONG).
  - B) HOPPER TO AS-4 MOUNTING BRACKETS.
  - C) NZ-1 (FLUX PICK-UP NOZZLE).
  - D) 2 HOPPER SIGHT WINDOWS.
- 2) OPTIONAL HOSE MOUNTING BRACKETS: FHM-1 (LINEAR ADJUSTMENT ONLY) FHM-1ADJ (LINEAR AND ANGULAR ADJUSTMENT).
- 3) OPTIONAL FP-1 (FLUX PORT ENABLES LOADING OF FLUX WITHOUT INTERRUPTING WELDING).
- 4) OPTIONAL MADP-1 (ADAPTER PLATE USED ONLY IF MOUNTING ON OLD MILLER HOPPER).
- 5) OPTIONAL MAGSEP-1 (MAGNETIC SEPARATOR).
- 6) OPTIONAL FLUX PICK-UP NOZZLES: NZ-1 CRN (CORNER NOZZLE) NZ-1 BUTT (BUTT NOZZLE)
- 7) OPTIONAL DC-30 (DUST COLLECTOR USED IN PLACE OF DUST BAG FOR GREATER CAPACITY AND LESS MAINTENANCE).